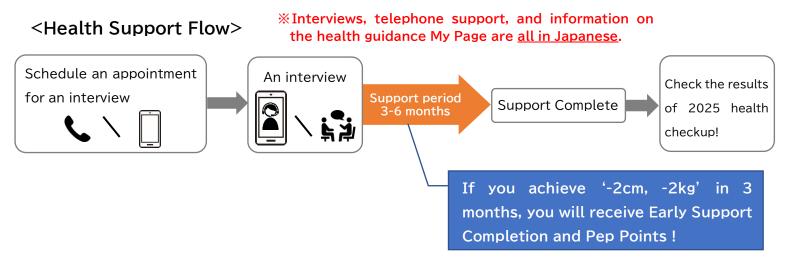

## Over40 Health Support in 2024

FR Group companies and the FR Health Insurance Organization work together to promote the health of employees.

The result of 2024 health checkup shows <u>a high risk of lifestyle-related diseases.</u>
Good physical condition gives you energy for work and life, so please participate in this program.

## <How to Schedule an appointment for an interview>

Schedule an appointment for an interview either way.

**①SOMPO Health Support website** [Japanese (language) only]

Easy with your phone. Recommendation.

Apply via Google Form(2D code) \*\*\*https://forms.gle/MPVsPHmKyHafGZwd7
We will later send you information about the SOMPO Health Support
website by e-mail.

**2Consultant's call** (\*The contractor will call you by the name on your health insurance card.)

Consultant's Calling Number 0120-559-870

If you cannot answer the phone, be sure to call back (9am to 5pm weekdays)