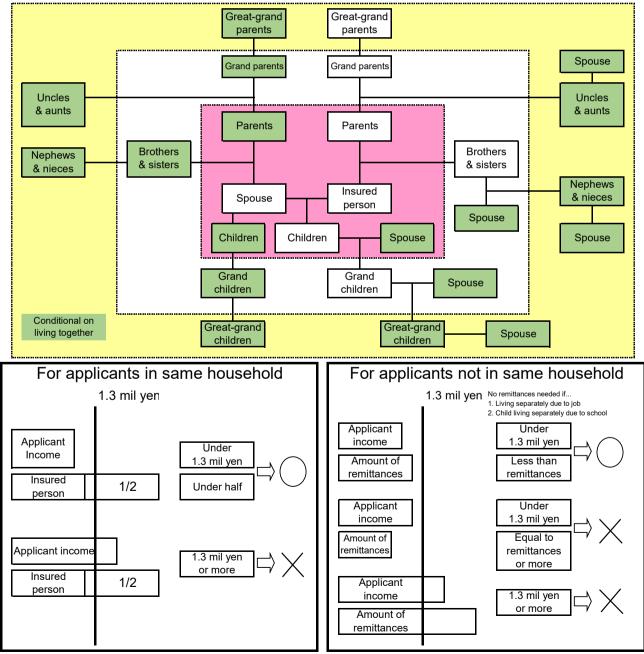

## Primary Recognition Criteria

Typically, the applicant must be financially supported by the insured person's income. Recognition will be determined according to the following criteria.

- (1) Under the age of 75 (except for those eligible for the medical care system for people aged 75 and over)
- (2) If under the age of 60, have an annual income of less than 1.3 mil yen (about 108,000 yen/mth)
- (3) If aged 60+ or claiming a disability pension benefits, have an annual income of less than 1.8 mil yen (less than 150,000 yen/mth)
- (4) If living with the insured person, then an annual income that is less than half that of the insured person's income
- (5) If living separately from the insured person, then an annual income that is less than the amount received in remittances from the insured person. (Remittances must be sent monthly.)
- (6) If the applicant is married, then the couple's total combined annual income must be less than the criteria in either (2) or (3) above as well as less than the insured person's income.
- (7) The insured person's income must be the largest. (in the case of dual income, etc.)

## I Examples of documents required for dependent recognition

\* If the applicant is aged 60+ or claims a disability pension benefit, etc. (class 3 or higher), "1.3 mil yen" in the chart becomes "1.8 mil yen."